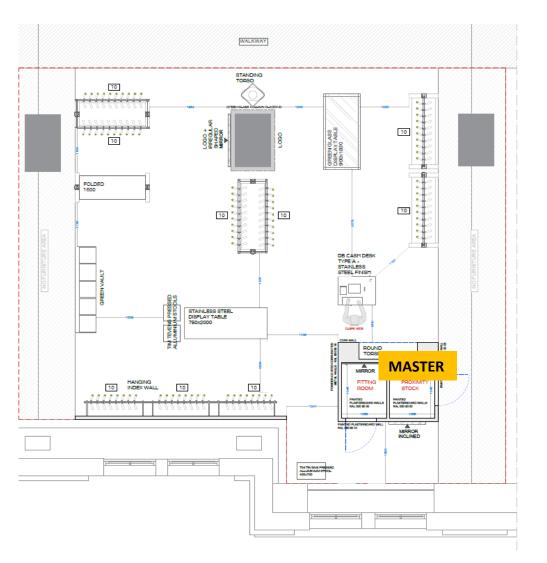

### Stone Island Amsterdam S025 De Bijenkorf Installation 16112023 Store Entrance

#### setera





# Stone Island Amsterdam S025 De Bijenkorf Installation 16112023 Floor map

#### setera





# Stone Island Amsterdam S025 De Bijenkorf Installation 16112023 Sales area











### Stone Island Amsterdam S025 De Bijenkorf Installation 16112023 RFP location

#### setera



Master antenna connected to port 13 of the switch and fixed close to the rack



# Stone Island Amsterdam S025 De Bijenkorf Installation 16112023 dBm signal

#### setera





## Stone Island Amsterdam S025 De Bijenkorf Installation 16112023 Speed Test and Observations



Observation 1: It was not possible to carry out the speed test as the line was absent during the 2 days agreed for the installation.

Observation 2: Tests were performed using dBm readings only.

Observation 3: in agreement with Dragos and Aton, we left the antenna next to the rack (see photo) and it was connected in the evening when the internet line was configured.







### Stone Island Amsterdam S025 De Bijenkorf Installation 16112023 Store numbers



Setera Customer Service Number: +31202595940

Setera Service Numb