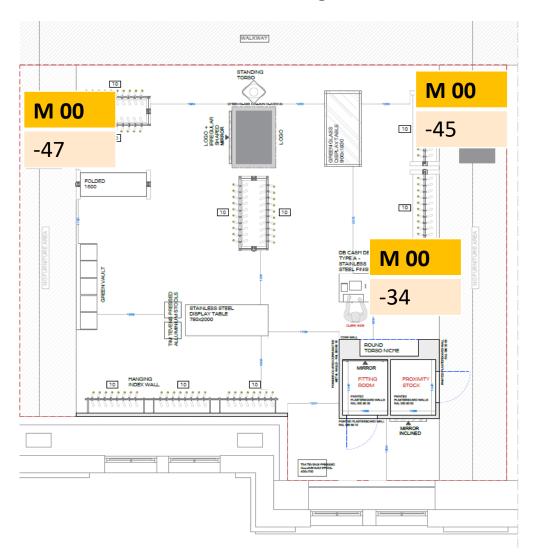

### Stone Island Amsterdam S025 De Bijenkorf Installation 16112023 RFP location

#### setera

Master antenna connected to port 13 of the switch and fixed close to the rack