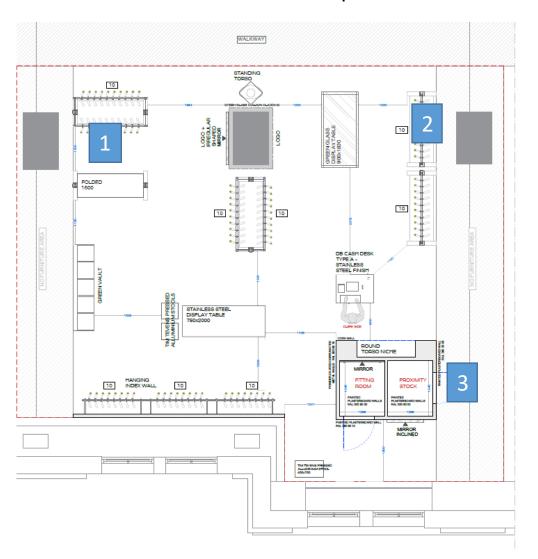

### Stone Island Amsterdam S025 De Bijenkorf Installation 16112023 Store Entrance

#### setera





# Stone Island Amsterdam S025 De Bijenkorf Installation 16112023 Floor map

#### setera





# Stone Island Amsterdam S025 De Bijenkorf Installation 16112023 Sales area











### Stone Island Amsterdam S025 De Bijenkorf Installation 16112023 RFP location

#### setera



Master antenna connected to port 13 of the switch and fixed close to the rack



# Stone Island Amsterdam S025 De Bijenkorf Installation 16112023 dBm signal

#### setera





## Stone Island Amsterdam S025 De Bijenkorf Installation 16112023 Speed Test and Observations



Observation 1: It was not possible to carry out the speed test as the line was absent during the 2 days agreed for the installation.

Observation 2: Tests were performed using dBm readings only.

Observation 3: in agreement with Dragos and Aton, we left the antenna next to the rack (see photo) and it was connected in the evening when the i