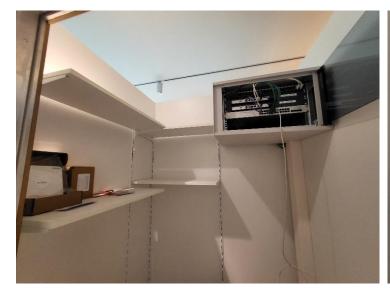

Observation 2: Tests were performed using dBm readings only.

Observation 3: in agreement with Dragos and Aton, we left the antenna next to the rack (see photo) and it was connected in the evening when the internet line was configured.