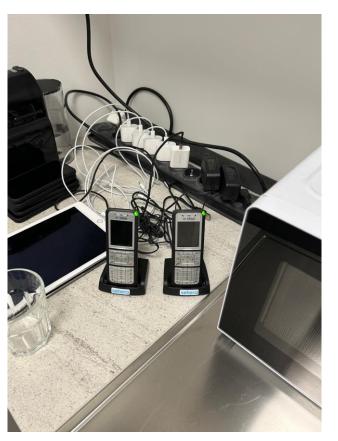

# Stone Island Norrmalmstorg 1, 103 92 Stockholm, S027 Store Installation DECT handsets in Stockroom

DECT Phones extension 201 & 202

Observation 1: Speed test was fine.

Observation 2: The existing store number, forwarding and porting are required.

Observation 3: The outgoing presented number was set to that of the store.

Observation 4: The DECT handsets were left in their charging ports in the kitchen area of the stockroom.