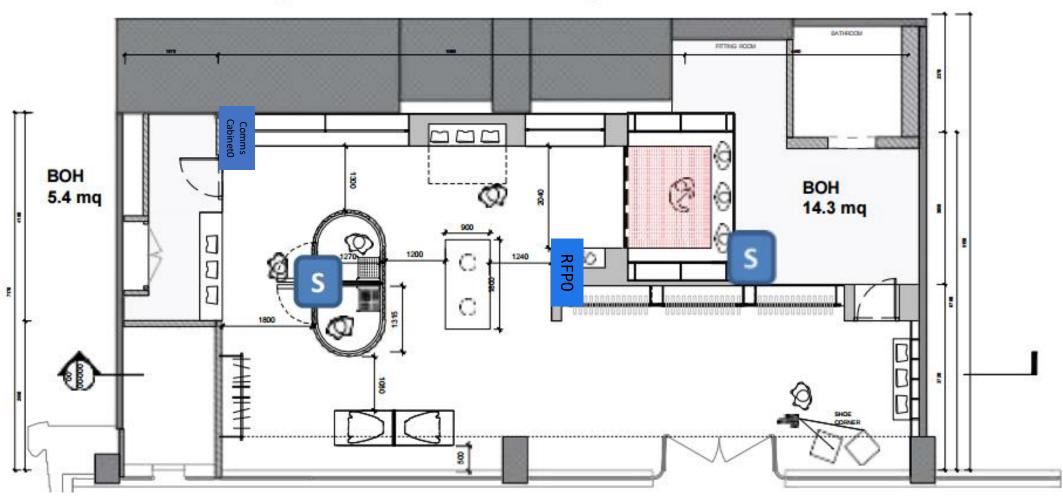

# Stone Island Norrmalmstorg 1, 103 92 Stockholm, S027 Store Installation Store Floor RFP0 installed behind Cash Desk

RFPO Centrally located in the middle of the store.

Stone Island
Norrmalmstorg 1, 103 92 Stockholm,
S027 Store Installation
Store Floor
Actual RFP Signal strength RFP0

The second RFP could not be installed due to a lack of infrastructure